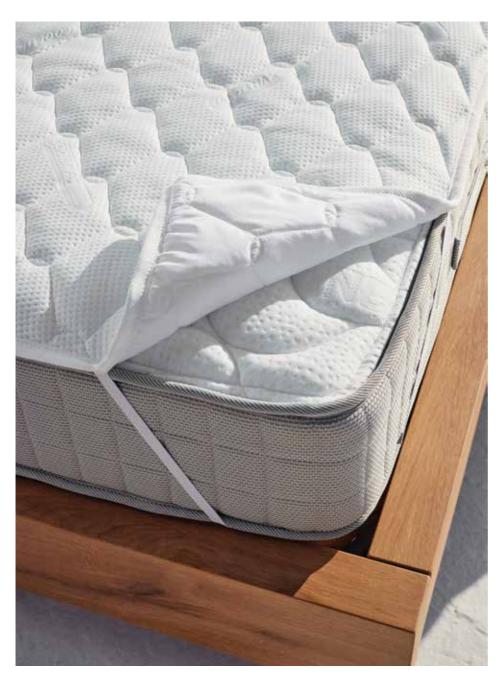

If there is one thing that can protect your mattress from daily wear and tear, but also help keep it clean for longer, this is a protector.

CANDIA gives you all the alternatives you need through different types of innovative protective coatings.

It is applied to your mattress with 4 retainers at the 4 corners. The dimension of the protective cover should be the same as the dimension of your mattress.