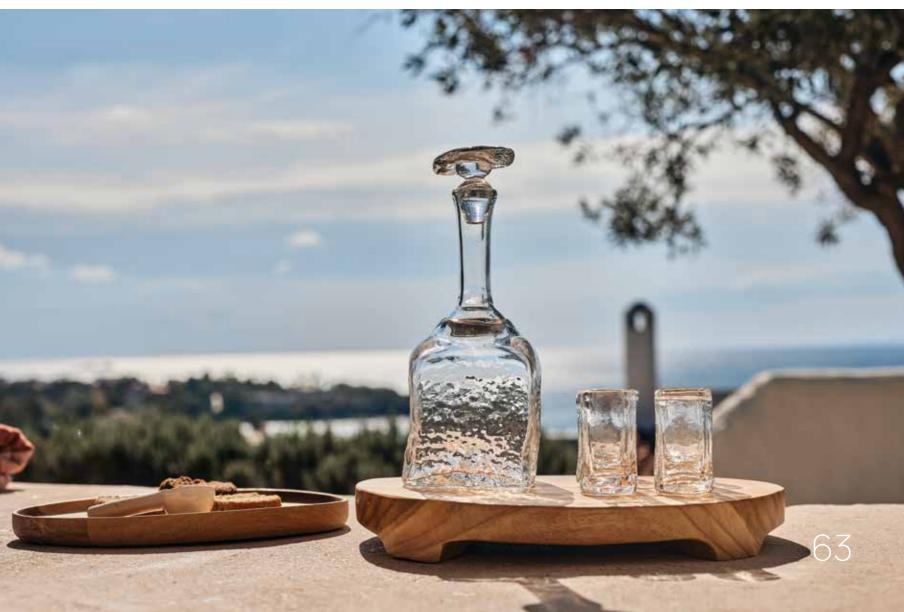

#### **HOSPITALITY/CARAFE**

Hospitality is a sign of high culture. The welcoming of the guests in the most beautiful part of the house and the offer of food and drink were for years the heart of the Greek hospitality.

Thus, the collection of CANDIA Mediterranean Accessories could not miss a drink offering set made of handmade crystal made in Anogia, Mylopotamos, in Crete. A traditional set of carafe and glasses for tsikoudia or other liqueurs to offer, where none is similar to its next. The source of inspiration is the elements of nature such as stone, wood, water and shells which lend their qualities to crystal giving it a special character. An ideal choice for a gift in a wonderful package.