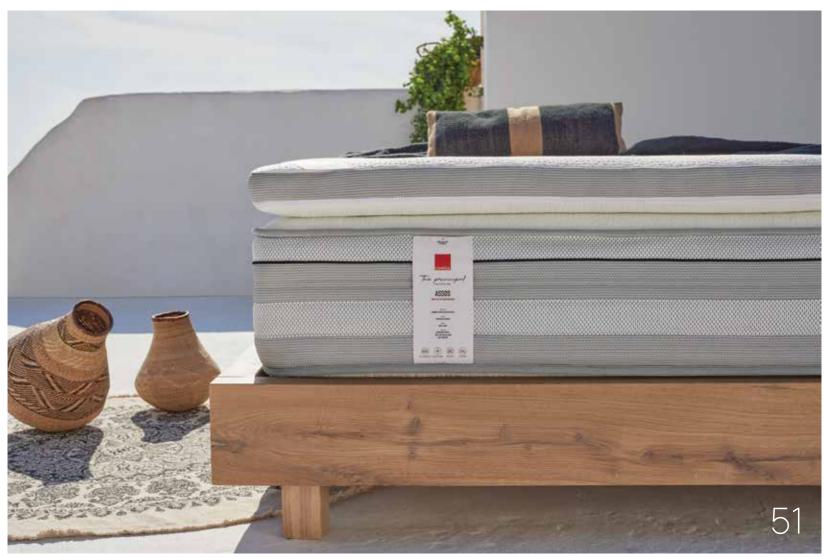

#### In 4 types:

Apollonia, Aktoriri, Acanthus or Assos, with different levels of support, depending on the type of springs and soft materials, so that they respond appropriately, depending on your body type.

The simple sensation of relief when you sleep on the ASSOS mattress cannot reveal the complexity of the composition inside. AdvancedSupport higher spring system, dense SoftTouchFoam foamy materials, built-in topper and DacronPad top coat for high comfort.