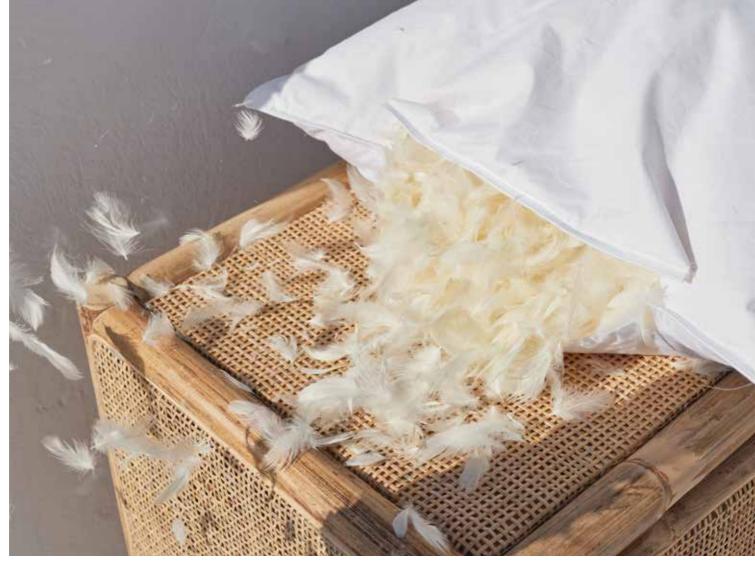

#### Natural

Exclusively from natural materials: cotton, linen, or feather and made by hand.

Choose according to the way you sleep.