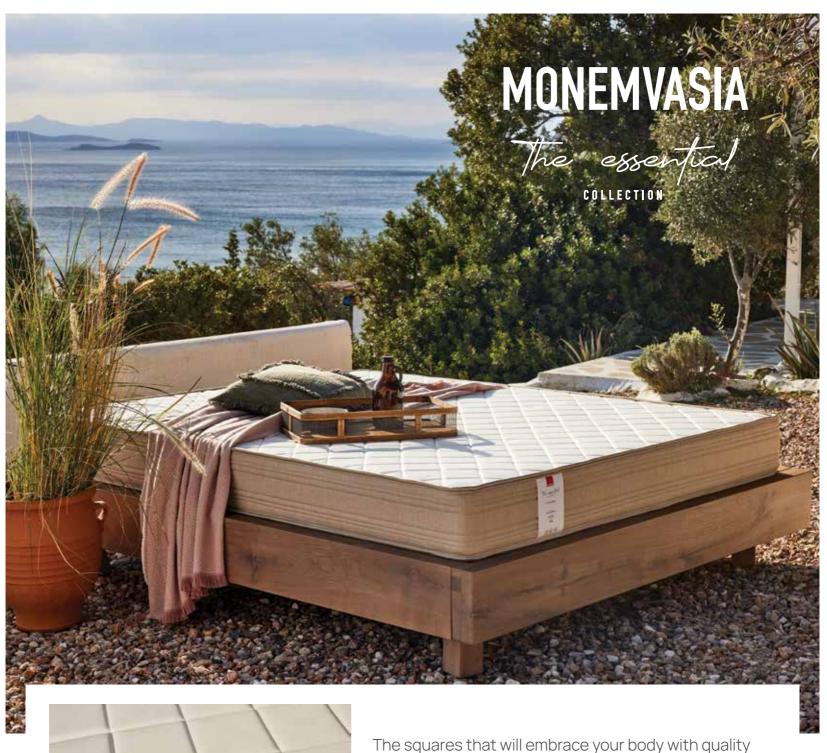

# The essential

# COLLECTION

The line of mattresses that introduces you to CANDIA's sleeping philosophy. Made of organic cotton and recycled polyester, which offers protection against mites! With durable springs and foamy materials that allow air circulation.

In 3 types:

Monemvasia, Methone and Malia depending on the level of support that suits you.

CANDIA mattresses are made in Greece, from exceptional quality and certified raw materials, with respect for the environment and the human.

The squares that will embrace your body with quality fabrics and strong Durable springs. This support combined with the dense compressed cotton padding and BasicComfortPlusFoam offers a complete sense of stability and relief as you lie down.