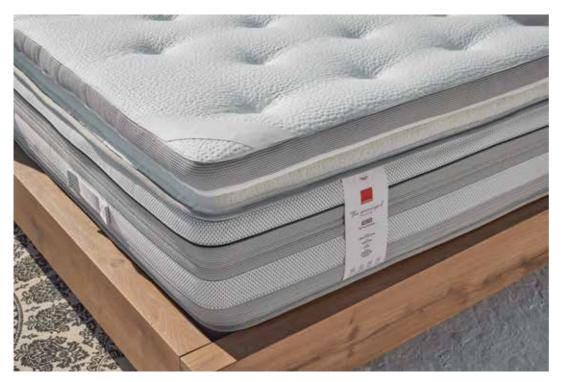

#### In 4 types:

Apollonia, Aktoriri, Acanthus or Assos, with different levels of support, depending on the type of springs and soft materials, so that they respond appropriately, depending on your body type.

The simple sensation of relief when you sleep on the ASSOS mattress cannot reveal the complexity of the composition inside. AdvancedSupport higher spring system, dense SoftTouchFoam foamy materials, built-in topper and DacronPad top coat for high comfort.