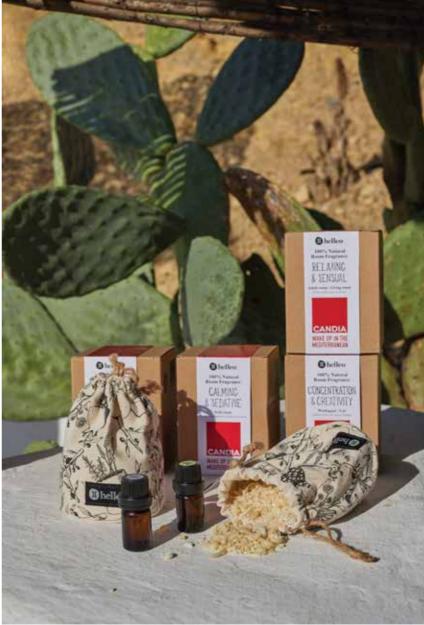

Improve your environment and improve your senses. Use the CANDIA space aromatics, 100% natural and environmentally friendly, made in an ecological laboratory in Crete from extra virgin organic olive oil and 100% pure essential oil.