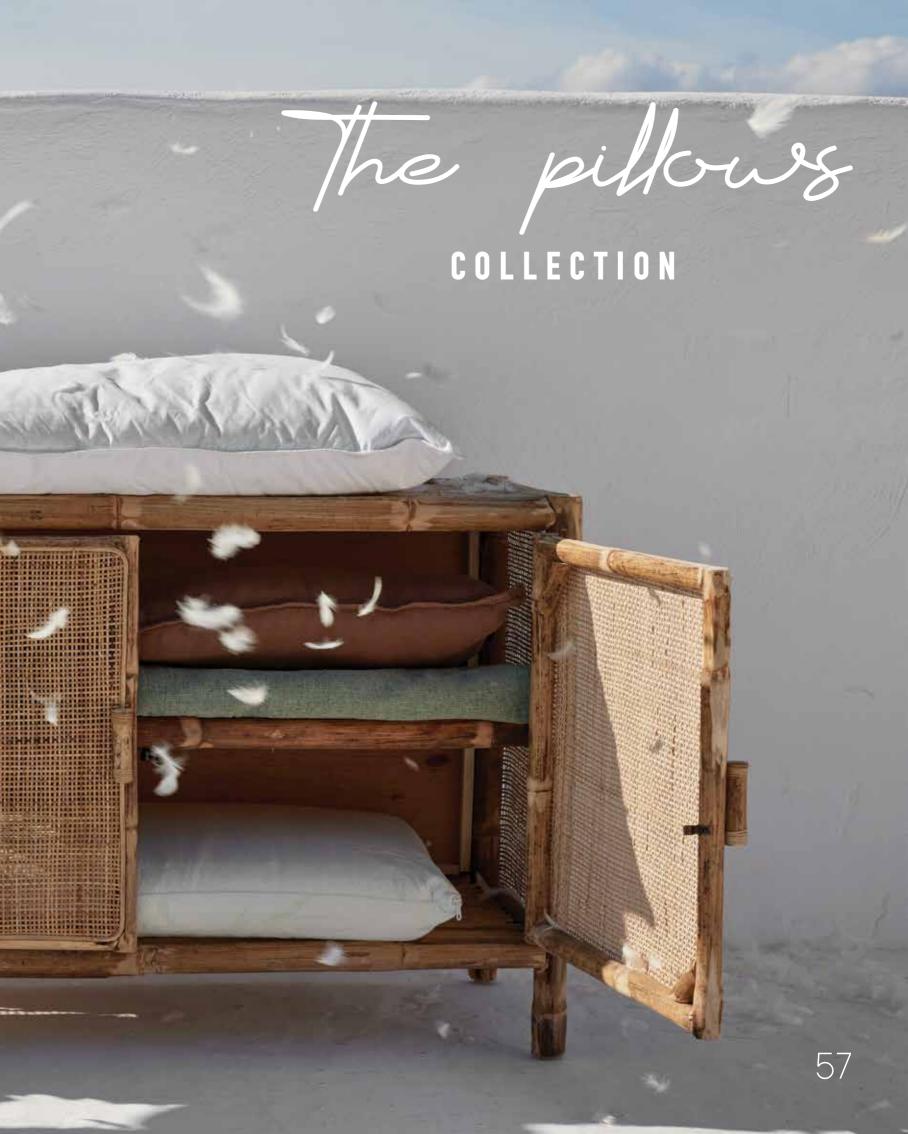

#### Smooth

Cotton mattress protector, which protects the mattress from daily use.

A complete sleep experience includes the pillow in addition to the mattress.

The total support it provides, its maximum immersion and the contact with the face make the pillow an additional regulator of the sleep-wake process.

CANDIA is well aware of this relationship and offers a wide range of pillows, from different materials and in various dimensions, so you can find the one that best suits both your body and the mattress you choose.