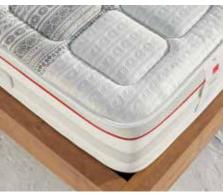

The mattresses of the Luxuriant Collection will will gradually adapt to the curves of your body, that is, what an anatomical mattress entails.

In 4 types: Papingo, Pella, Parga and Phaistos.

# Indulge in the silky touch of a beech fiber fabric

The houring

Greater AdvancedSupport system of springs is offered in Pella, if required by your body and the way you sleep. Also ergonomic, with rich filling from SoftTouchPlusFoam to enjoy.

Tencel outer fabric offers natural protection against bacteria, while respecting your skin.