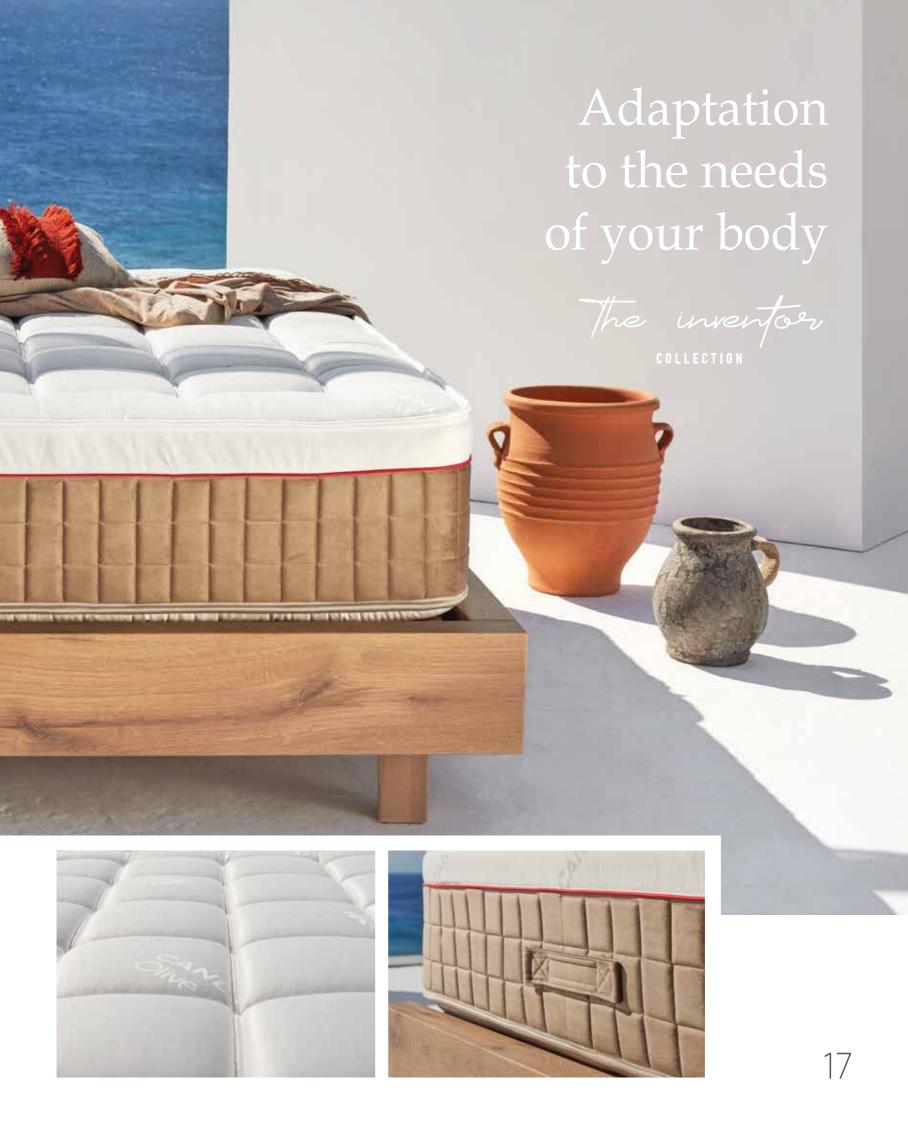

## COLLECTION

The version of mattress
that combines modern with
traditional materials.
Strong support from top quality
pocket springs,
coconut or horsehair filling,
before your body comes in contact
with the high quality viscose fabric
with olive oil for natural antibacterial
protection, an innovation of CANDIA.

Air circulates freely through the fibers and the mattress adapts to your body more easily.

The collection has 3 types: Kamares, Kydonia and Knossos.

Knossos is at the pinnacle of comfort. In the palace of rest and privacy, a mattress will meet even the highest expectations. In the AdvancedPlusSupport system of independent springs are added coconut fibers and natural horsehair. Horsehair offers natural elasticity to the mattress. The overall sensation is achieved by the integrated topper and an additional layer of ComfortMicroSprings. Relax and let your body travel ... somewhere in the Mediterranean.