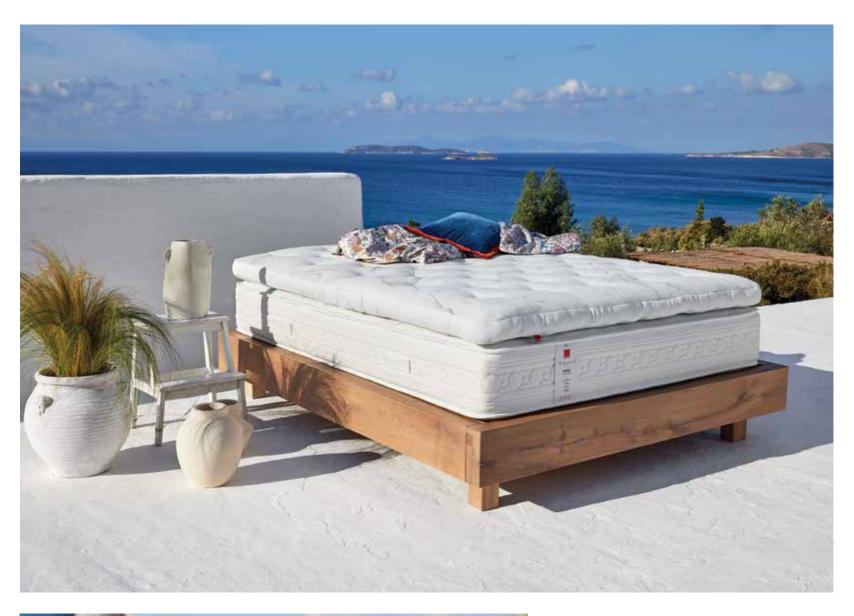

The mattresses of the Luxuriant Collection will will gradually adapt to the curves of your body, that is, what an anatomical mattress entails.

In 4 types: Papingo, Pella, Parga and Phaistos.

# Multiple layers of materials that show evolution

The houriant

With a built-in topper, the Phaistos mattress stands out in the Luxuriant Collection. WakeupRefreshedSupport is a system of dense, high and independent springs that offers the support you need. Above the springs you will find 3 layers of foamy materials and 4 more layers of soft materials from excellent-quality acrylics and cotton! Its choice will impress, while your body will thank you. Every morning.