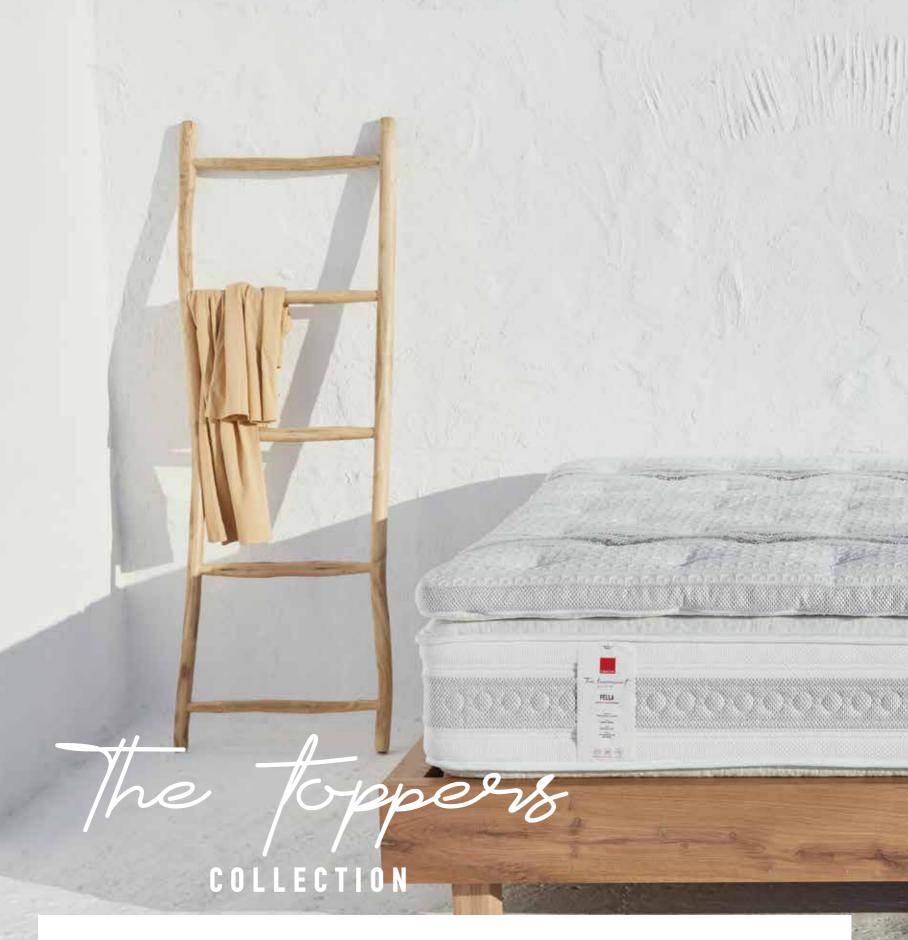

# The inventor

## COLLECTION

The version of mattress
that combines modern with
traditional materials.
Strong support from top quality
pocket springs,
coconut or horsehair filling,
before your body comes in contact
with the high quality viscose fabric
with olive oil for natural antibacterial
protection, an innovation of CANDIA.

Air circulates freely through the fibers and the mattress adapts to your body more easily.

The collection has 3 types: Kamares, Kydonia and Knossos.

Knossos is at the pinnacle of comfort. In the palace of rest and privacy, a mattress will meet even the highest expectations. In the AdvancedPlusSupport system of independent springs are added coconut fibers and natural horsehair. Horsehair offers natural elasticity to the mattress. The overall sensation is achieved by the integrated topper and an additional layer of ComfortMicroSprings. Relax and let your body travel ... somewhere in the Mediterranean.