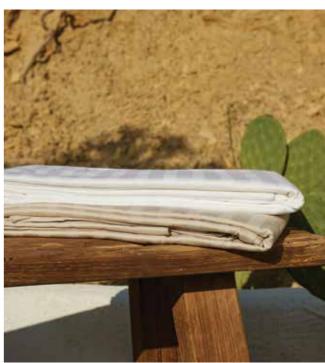

#### Natural

Exclusively from natural materials: cotton, linen, or feather and made by hand.

Choose according to the way you sleep.

We offer you 3 lines of high quality materials, each one special:
Organic Collection from 100% organic cotton, Fitted Fine jersey that doesn't need ironing,
CottonSatin for durability and smooth, silky texture.

Available in colors that predispose you to a comfortable sleep and dimensions even for our highest mattresses.