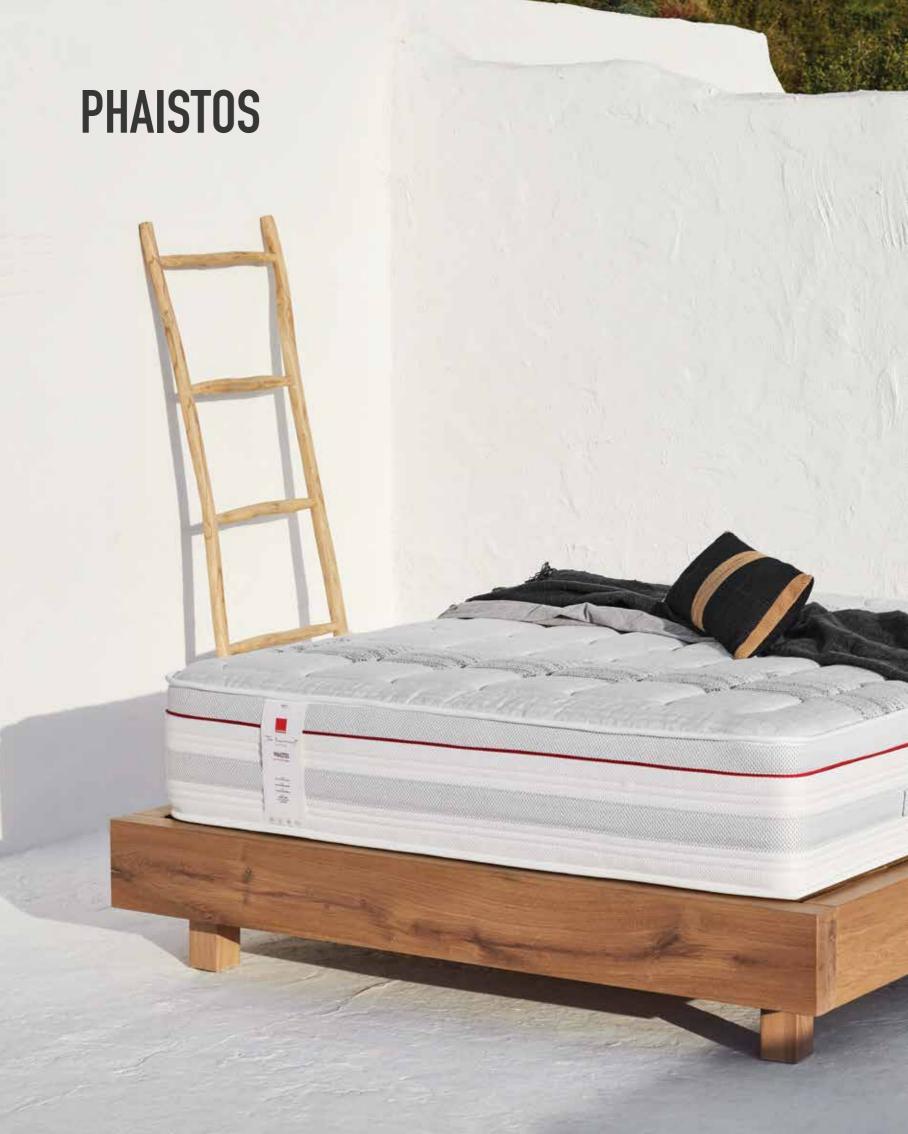

The mattresses of the Luxuriant Collection will will gradually adapt to the curves of your body, that is, what an anatomical mattress entails.

In 4 types: Papingo, Pella, Parga and Phaistos.

# Multiple layers of materials that show evolution

The houriant

With a built-in topper, the Phaistos mattress stands out in the Luxuriant Collection. WakeupRefreshedSupport is a system of dense, high and independent springs that offers the support you need. Above the springs you will find 3 layers of foamy materials and 4 more layers of soft materials from excellent-quality acrylics and cotton! Its choice will impress, while your body will thank you. Every morning.