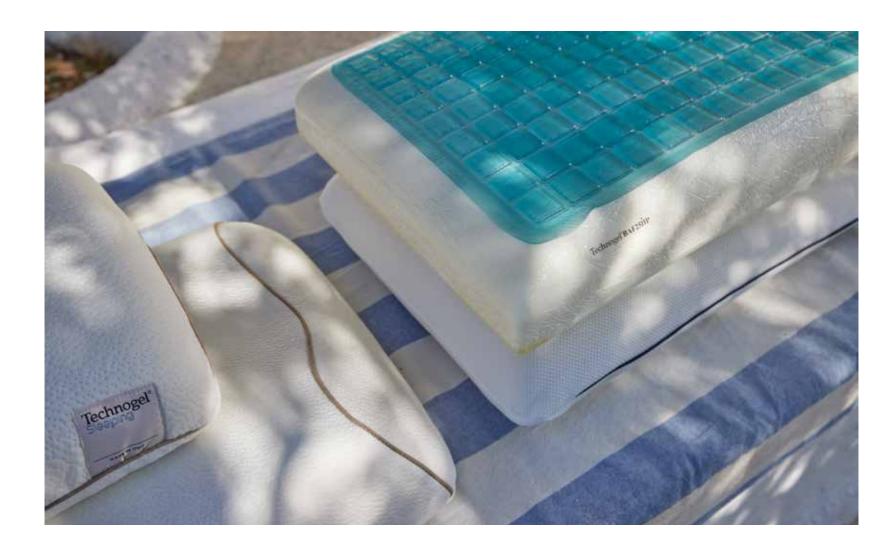

## Technogel

Improved blood circulation, and soothes the neck and shoulders, while allowing airflow to adjustmtemperature.

Ergonomic - non-toxic - biocompatible.