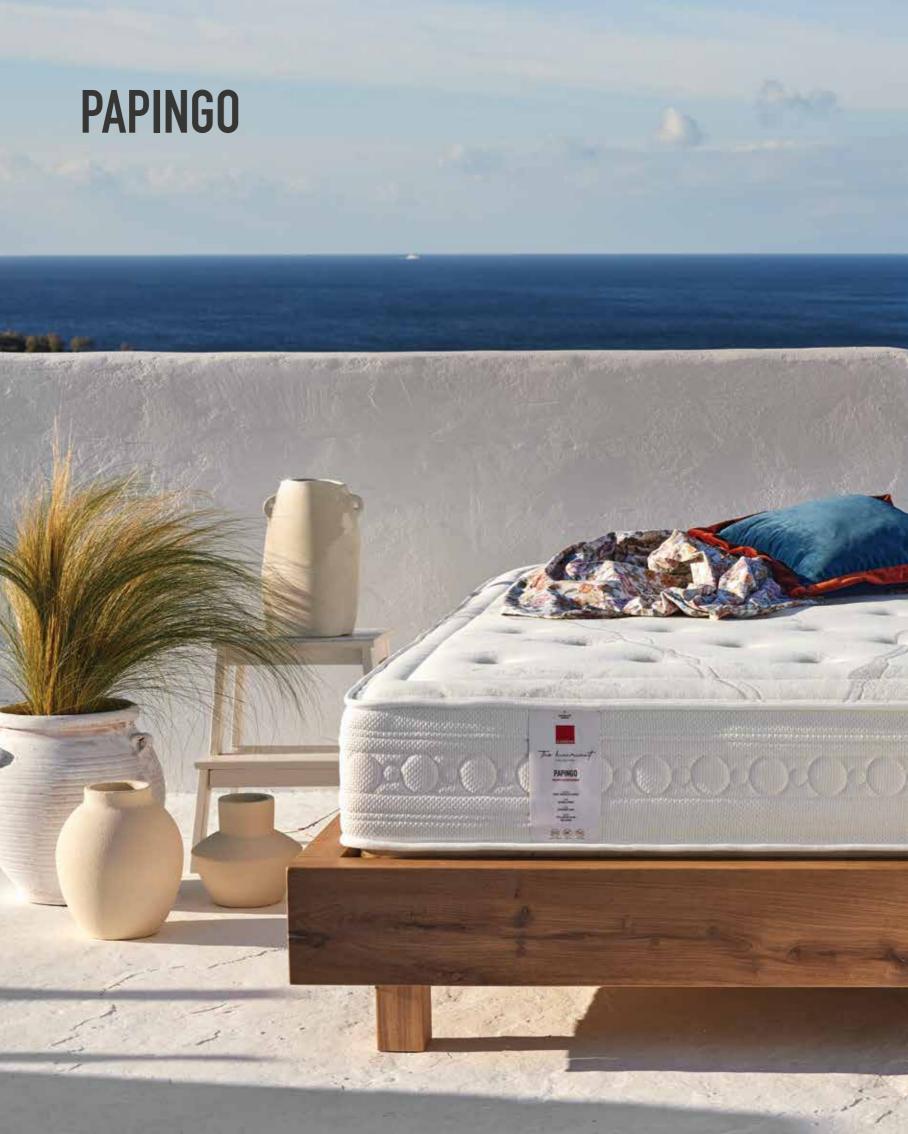

The mattresses of the Luxuriant Collection will will gradually adapt to the curves of your body, that is, what an anatomical mattress entails.

In 4 types: Papingo, Pella, Parga and Phaistos.

# Upgrade your sleep experience

The houriant

Respect for the environment inspires us; it is not just an imperative. Nature gives us excellent quality materials for your mattress. With Parga you enjoy PrimeSupport support level from high density springs, while SoftTouch and SoftTouchPlus foams make it suitable for most body types.