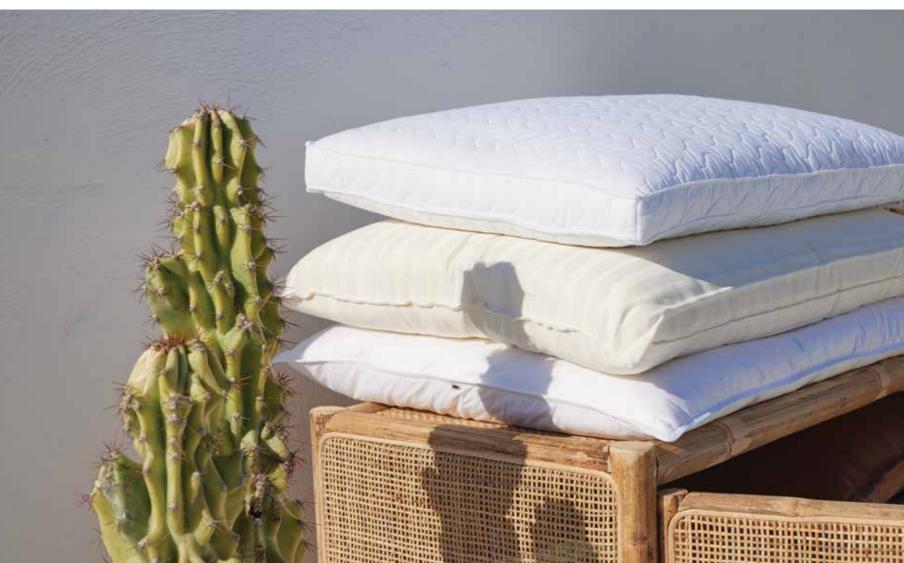

#### Smooth

Cotton mattress protector, which protects the mattress from daily use.

A complete sleep experience includes the pillow in addition to the mattress.

The total support it provides, its maximum immersion and the contact with the face make the pillow an additional regulator of the sleep-wake process.

CANDIA is well aware of this relationship and offers a wide range of pillows, from different materials and in various dimensions, so you can find the one that best suits both your body and the mattress you choose.

#### Natural

Exclusively from natural materials: cotton, linen, or feather and made by hand.

Choose according to the way you sleep.