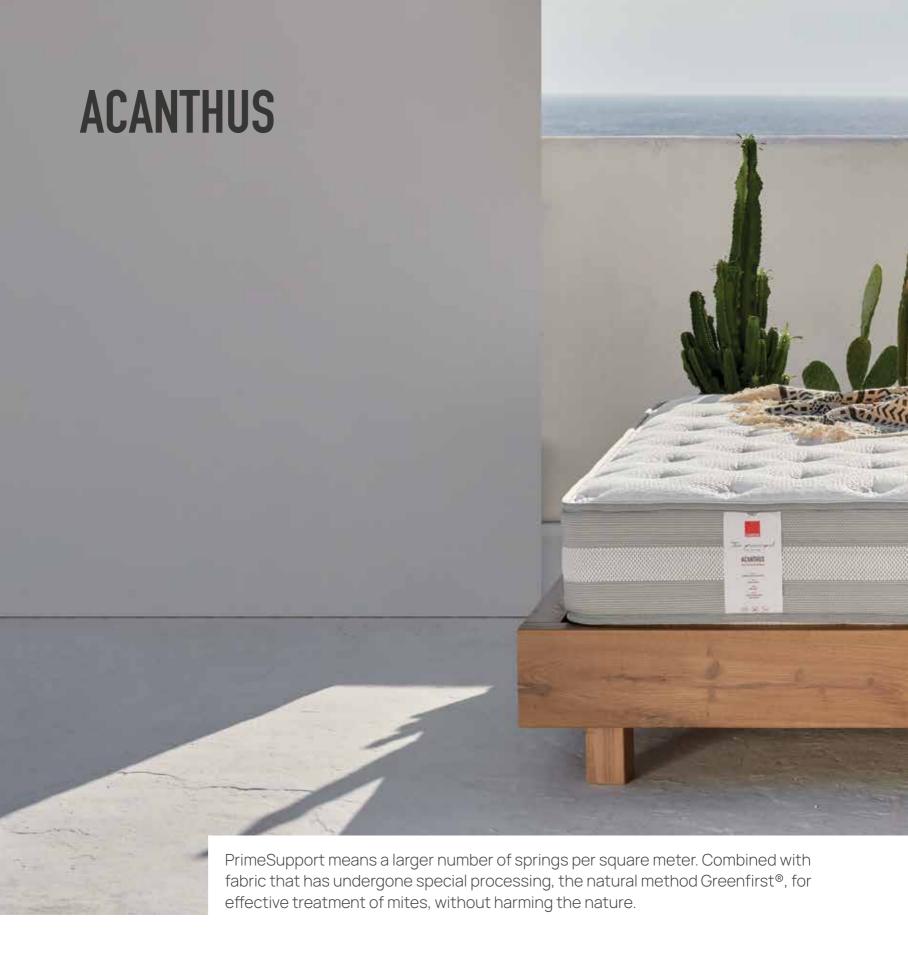

Natural mite control Greenfirst®. For the effective treatment of mites, CANDIA has chosen for most of its mattresses a processing of plant origin known internationally under the protected trademark of Greenfirst®. It is a non-polluting method, which does not contain chemical microcapsules of chemical pesticides or solvents, because it is based on essential oils. The natural active ingredient is geraniol, compliant with the Biocidal Products Directive 98/8 / EC and the Oeko-Tex 100 Standard. The hypoallergenic properties of Greenfirst® treatment are documented by the Institut Dermatologique d'Aquitaine IDEA.

#### In 4 types:

Apollonia, Aktoriri, Acanthus or Assos, with different levels of support, depending on the type of springs and soft materials, so that they respond appropriately, depending on your body type.