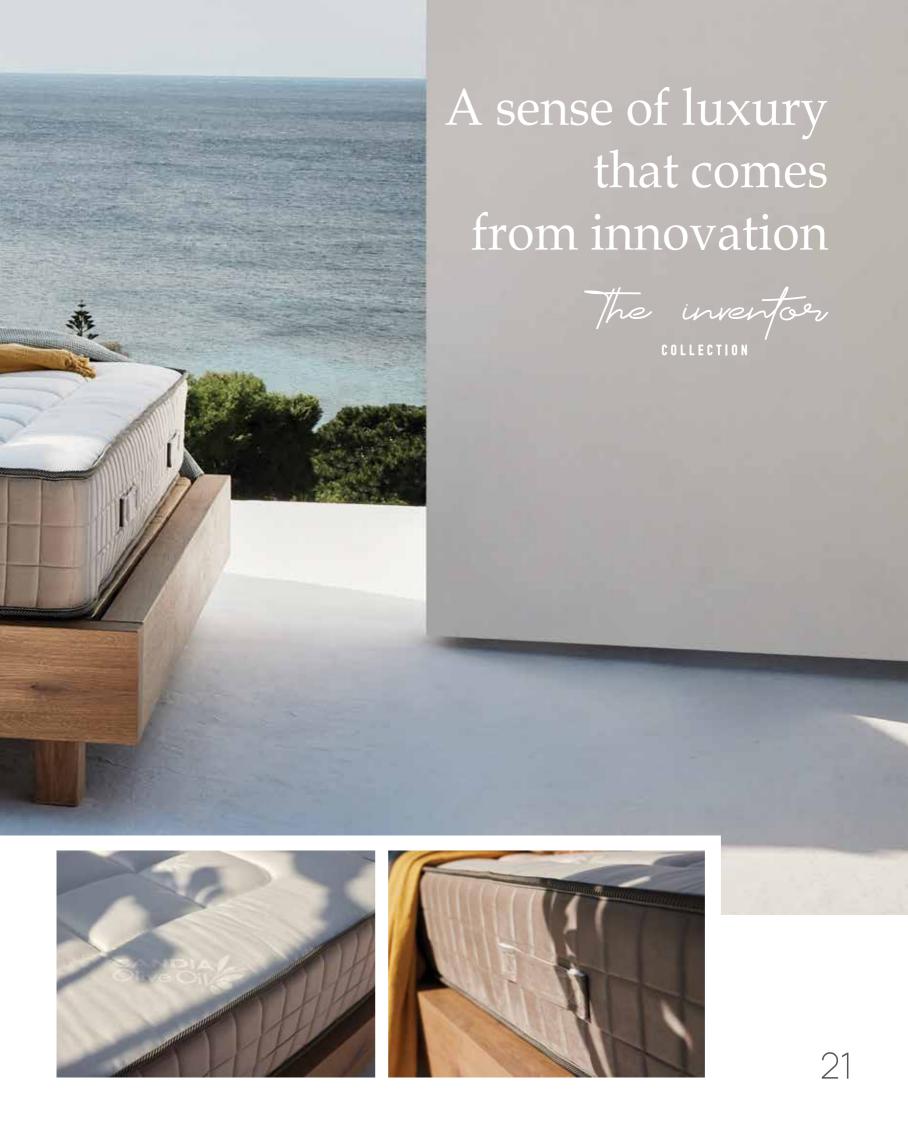

# The inventor

## COLLECTION

The version of mattress
that combines modern with
traditional materials.
Strong support from top quality
pocket springs,
coconut or horsehair filling,
before your body comes in contact
with the high quality viscose fabric
with olive oil for natural antibacterial
protection, an innovation of CANDIA.

Air circulates freely through the fibers and the mattress adapts to your body more easily.

The collection has 3 types: Kamares, Kydonia and Knossos.

Knossos is at the pinnacle of comfort. In the palace of rest and privacy, a mattress will meet even the highest expectations. In the AdvancedPlusSupport system of independent springs are added coconut fibers and natural horsehair. Horsehair offers natural elasticity to the mattress. The overall sensation is achieved by the integrated topper and an additional layer of ComfortMicroSprings. Relax and let your body travel ... somewhere in the Mediterranean.

The dense AdvancedPlusSupport independent spring system enriches mattress Kydonia and CocoFlex coconut fibers give it even greater durability and longevity. A mattress intended to give you excellent sleep quality, taking care not only of your body, but also of your skin thanks to the antibacterial protection provided by the special Olive Oil Treatment processing.