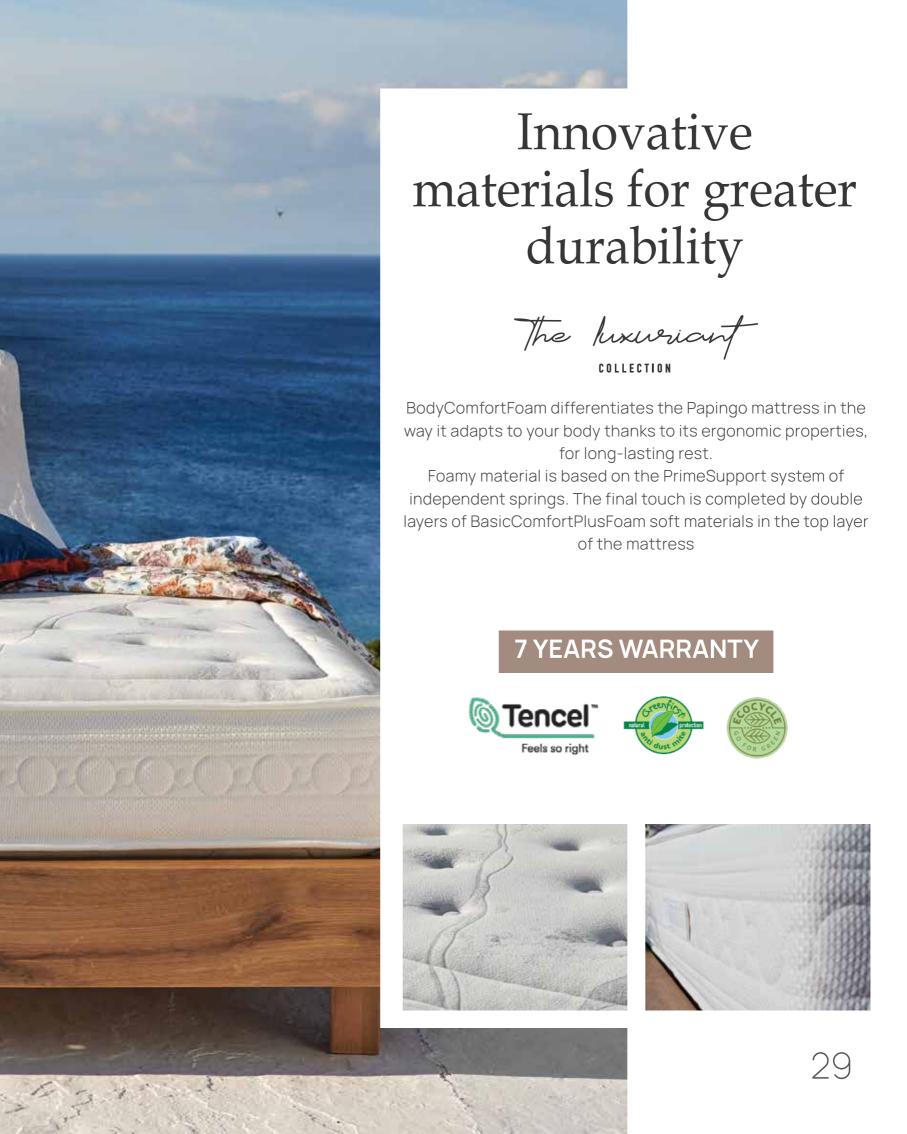

The branded fibres TENCEL™ are characterized by their plant origin, production with sustainable practices, and the soft feeling they leave on the skin. The fabric from TENCEL contributes to the natural ventilation of the mattress, and the preservation of the colours and when it comes to the end of its life cycle, it is biodegradable. We have selected this innovative and environmentally friendly material for the Luxuriant mattress collection, as well as the OverallLatex and Overall Memory Foam toppers.

### COLLECTION

Tencel is an innovative beech-based fabric, an innovation that brought the forest to the world of fashion and beyond. It absorbs moisture, it is impressively soft, it is durable, has anti-bacterial properties and is absolutely recyclable and ecological. It was selected for the Luxuriant mattresses.

The mattresses of the Luxuriant Collection will will gradually adapt to the curves of your body, that is, what an anatomical mattress entails.

In 4 types: Papingo, Pella, Parga and Phaistos.