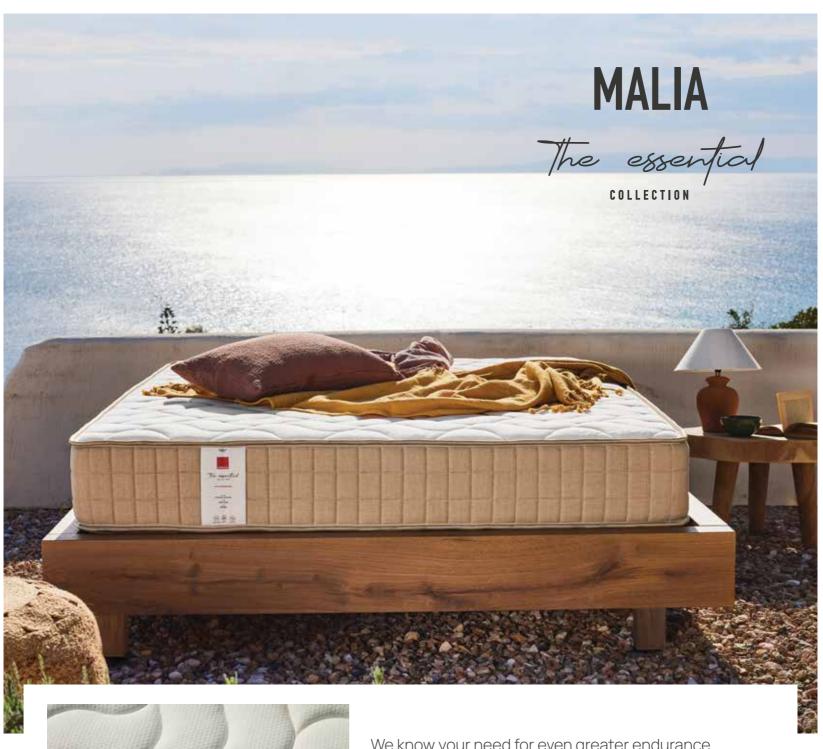

# The essential

# COLLECTION

The line of mattresses that introduces you to CANDIA's sleeping philosophy. Made of organic cotton and recycled polyester, which offers protection against mites! With durable springs and foamy materials that allow air circulation.

In 3 types:

Monemvasia, Methone and Malia depending on the level of support that suits you.

CANDIA mattresses are made in Greece, from exceptional quality and certified raw materials, with respect for the environment and the human.

The squares that will embrace your body with quality fabrics and strong Durable springs. This support combined with the dense compressed cotton padding and BasicComfortPlusFoam offers a complete sense of stability and relief as you lie down.