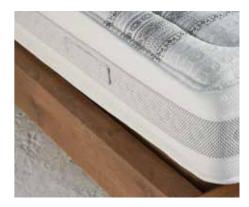

The mattresses of the Luxuriant Collection will will gradually adapt to the curves of your body, that is, what an anatomical mattress entails.

In 4 types: Papingo, Pella, Parga and Phaistos.

# Multiple layers of materials that show evolution

The houriant

With a built-in topper, the Phaistos mattress stands out in the Luxuriant Collection. WakeupRefreshedSupport is a system of dense, high and independent springs that offers the support you need. Above the springs you will find 3 layers of foamy materials and 4 more layers of soft materials from excellent-quality acrylics and cotton! Its choice will impress, while your body will thank you. Every morning.