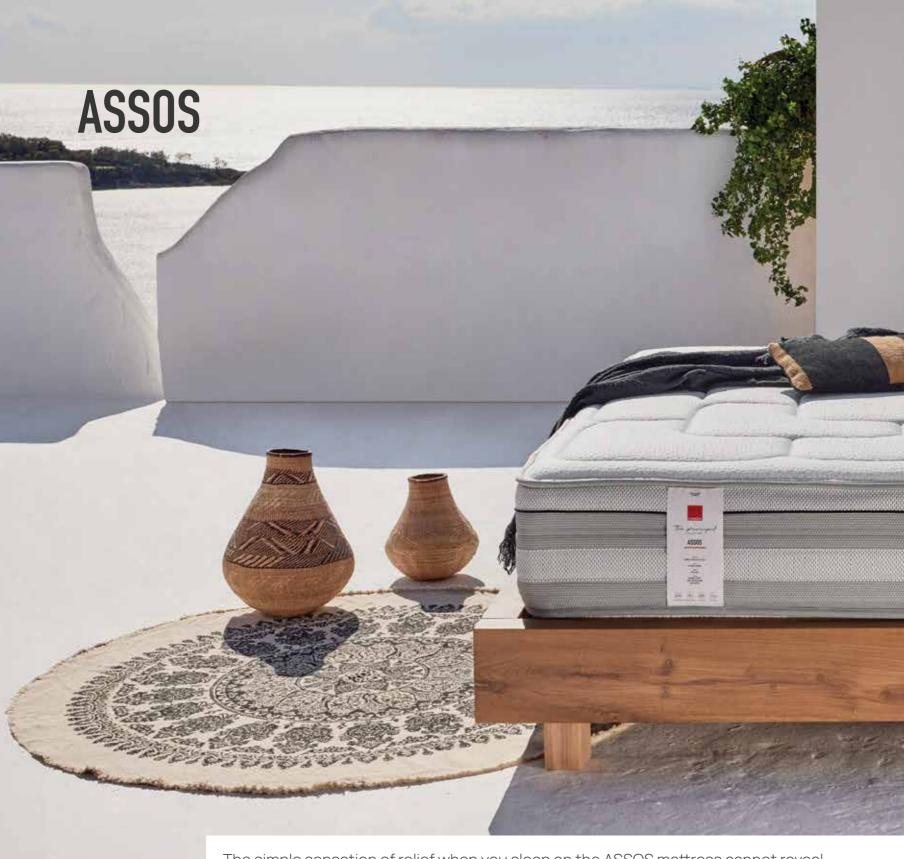

#### In 4 types:

Apollonia, Aktoriri, Acanthus or Assos, with different levels of support, depending on the type of springs and soft materials, so that they respond appropriately, depending on your body type.

The simple sensation of relief when you sleep on the ASSOS mattress cannot reveal the complexity of the composition inside. AdvancedSupport higher spring system, dense SoftTouchFoam foamy materials, built-in topper and DacronPad top coat for high comfort.