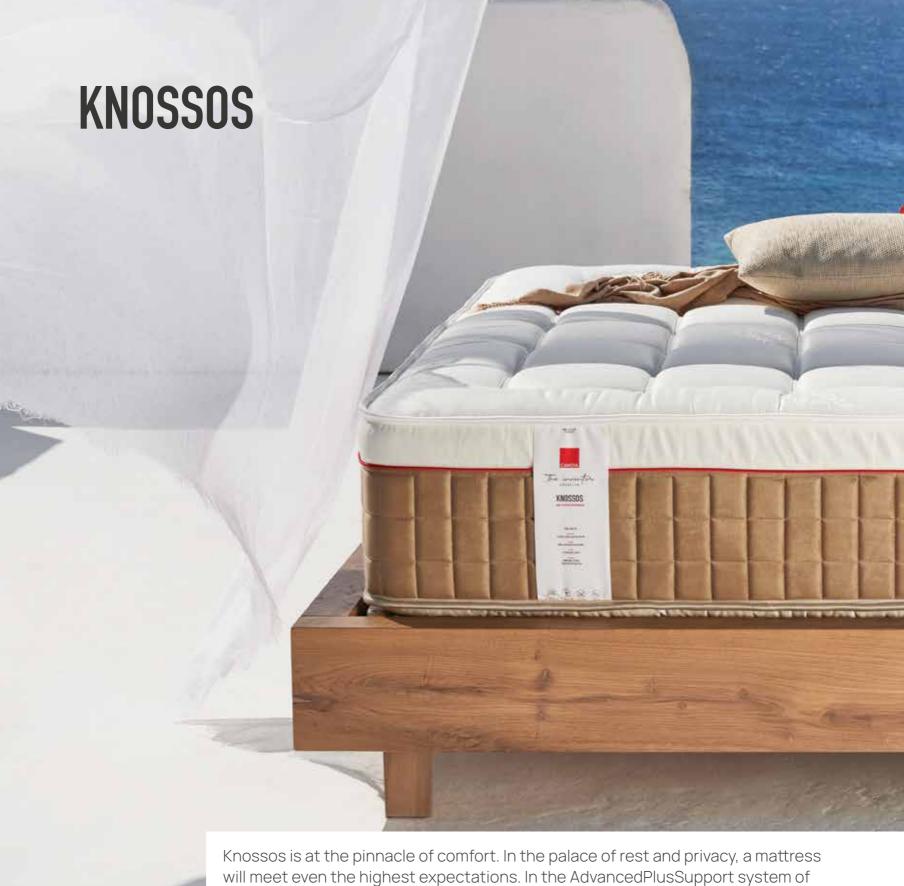

Air circulates freely through the fibers and the mattress adapts to your body more easily.

The collection has 3 types: Kamares, Kydonia and Knossos.

Knossos is at the pinnacle of comfort. In the palace of rest and privacy, a mattress will meet even the highest expectations. In the AdvancedPlusSupport system of independent springs are added coconut fibers and natural horsehair. Horsehair offers natural elasticity to the mattress. The overall sensation is achieved by the integrated topper and an additional layer of ComfortMicroSprings. Relax and let your body travel ... somewhere in the Mediterranean.