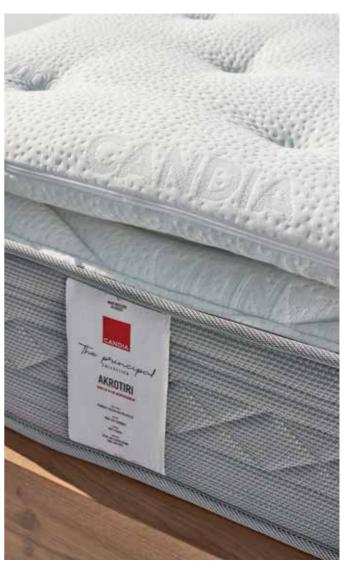

#### In 4 types:

Apollonia, Aktoriri, Acanthus or Assos, with different levels of support, depending on the type of springs and soft materials, so that they respond appropriately, depending on your body type.