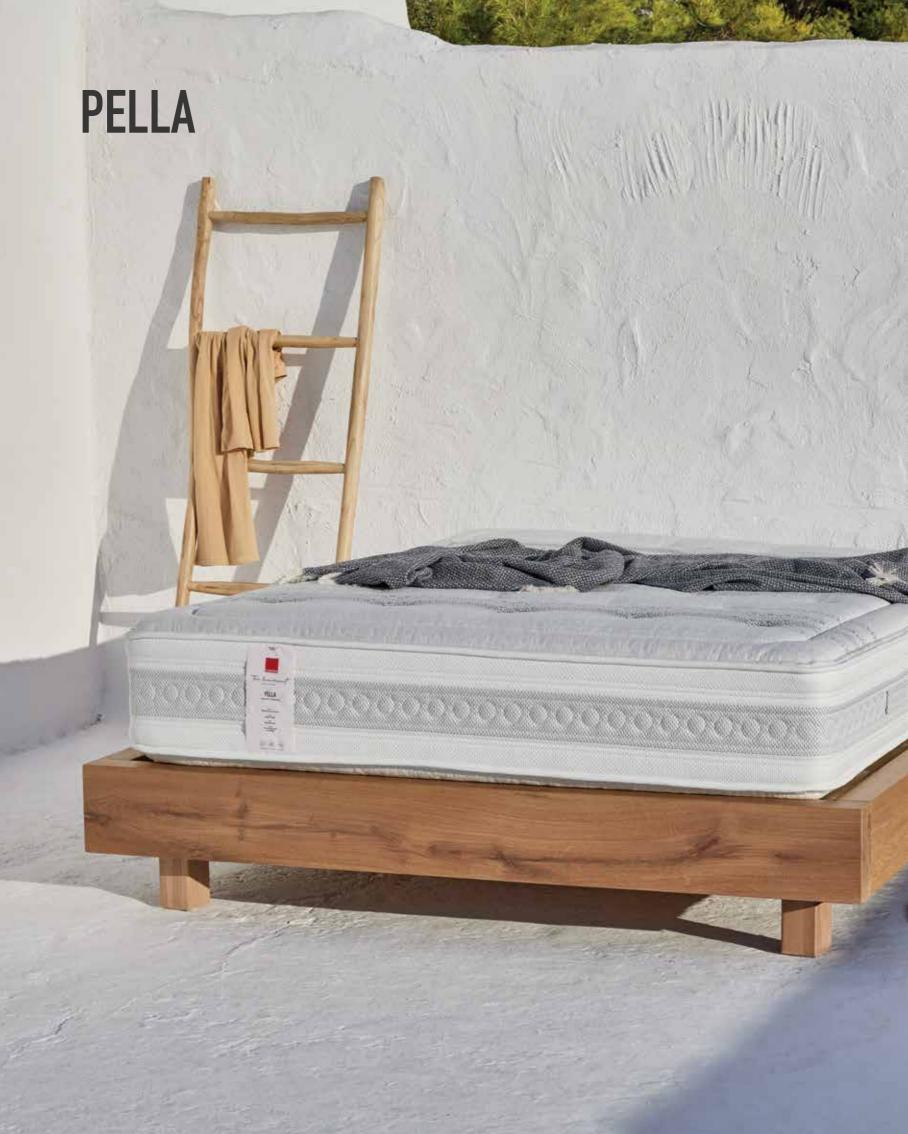

The mattresses of the Luxuriant Collection will will gradually adapt to the curves of your body, that is, what an anatomical mattress entails.

In 4 types: Papingo, Pella, Parga and Phaistos.

# Indulge in the silky touch of a beech fiber fabric

The houring

Greater AdvancedSupport system of springs is offered in Pella, if required by your body and the way you sleep. Also ergonomic, with rich filling from SoftTouchPlusFoam to enjoy.

Tencel outer fabric offers natural protection against bacteria, while respecting your skin.