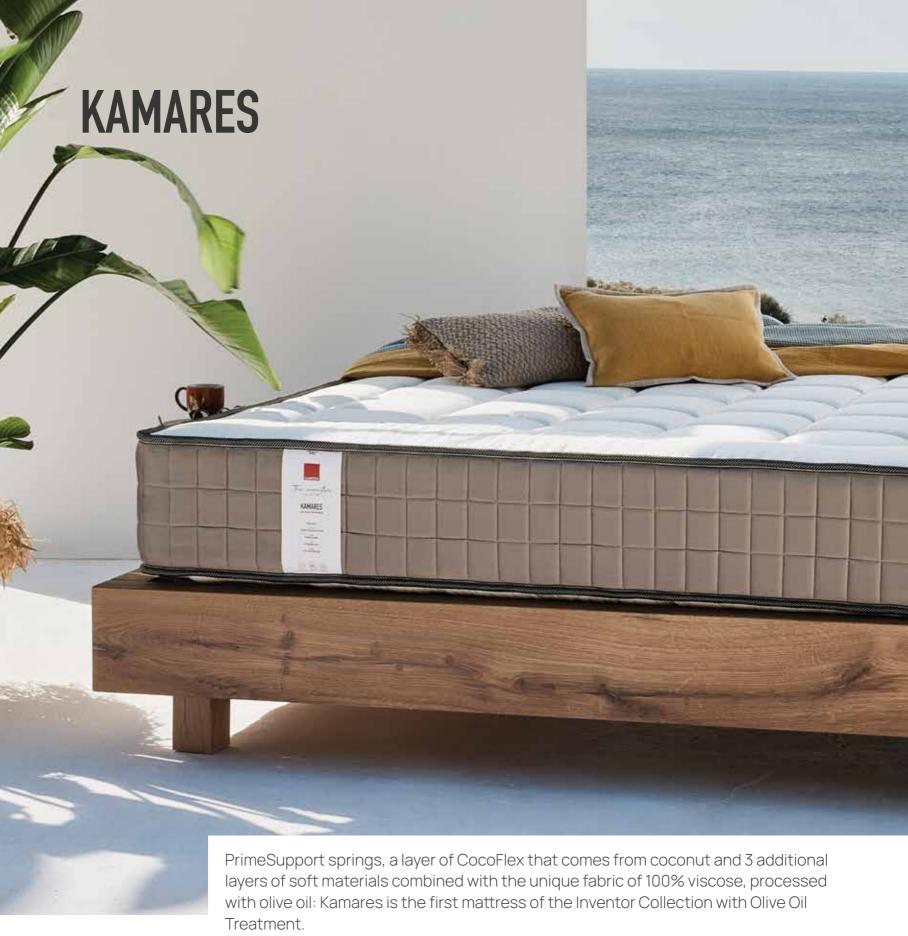

Air circulates freely through the fibers and the mattress adapts to your body more easily.

The collection has 3 types: Kamares, Kydonia and Knossos.

Knossos is at the pinnacle of comfort. In the palace of rest and privacy, a mattress will meet even the highest expectations. In the AdvancedPlusSupport system of independent springs are added coconut fibers and natural horsehair. Horsehair offers natural elasticity to the mattress. The overall sensation is achieved by the integrated topper and an additional layer of ComfortMicroSprings. Relax and let your body travel ... somewhere in the Mediterranean.

The dense AdvancedPlusSupport independent spring system enriches mattress Kydonia and CocoFlex coconut fibers give it even greater durability and longevity. A mattress intended to give you excellent sleep quality, taking care not only of your body, but also of your skin thanks to the antibacterial protection provided by the special Olive Oil Treatment processing.