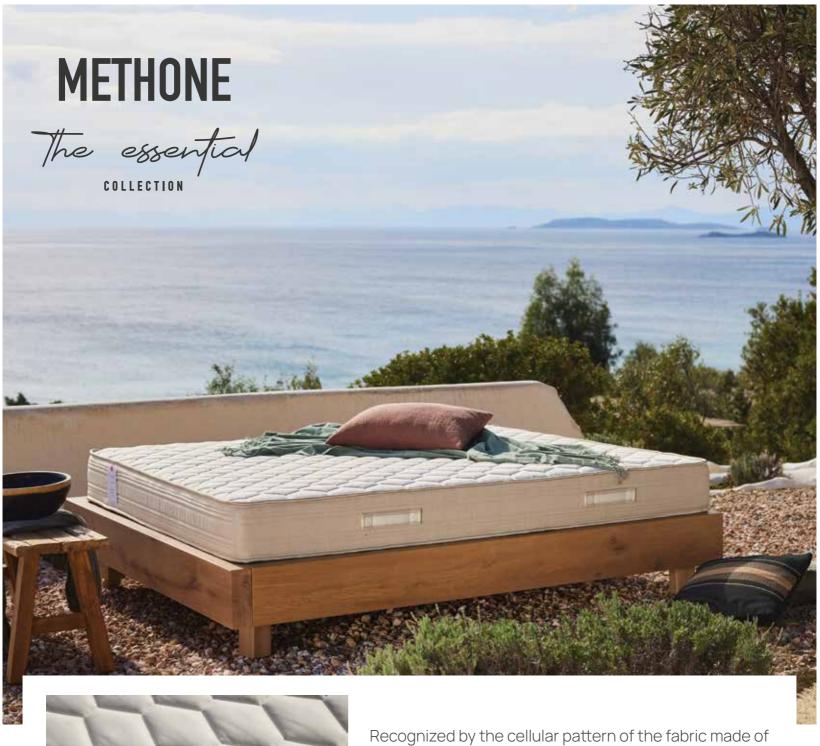

# The essential

# COLLECTION

The line of mattresses that introduces you to CANDIA's sleeping philosophy. Made of organic cotton and recycled polyester, which offers protection against mites! With durable springs and foamy materials that allow air circulation.

In 3 types:

Monemvasia, Methone and Malia depending on the level of support that suits you.

CANDIA mattresses are made in Greece, from exceptional quality and certified raw materials, with respect for the environment and the human.

Recognized by the cellular pattern of the fabric made of high quality cotton and recycled polyester. The denser DuraAceSupport spring structure responds better to body types that have this need, while an extra layer of Cotton Top Pad will contribute to an excellent sleep experience.