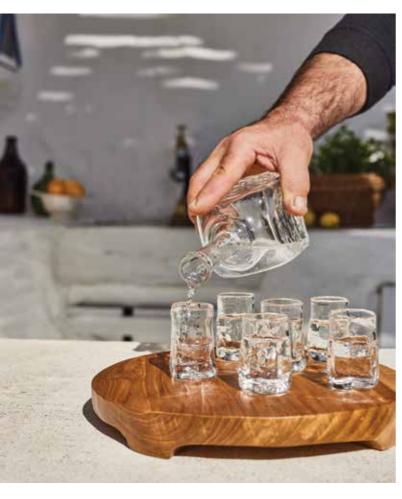

#### **HOSPITALITY/CARAFE**

Hospitality is a sign of high culture. The welcoming of the guests in the most beautiful part of the house and the offer of food and drink were for years the heart of the Greek hospitality.

Thus, the collection of CANDIA Mediterranean Accessories could not miss a drink offering set made of handmade crystal made in Anogia, Mylopotamos, in Crete. A traditional set of carafe and glasses for tsikoudia or other liqueurs to offer, where none is similar to its next. The source of inspiration is the elements of nature such as stone, wood, water and shells which lend their qualities to crystal giving it a special character. An ideal choice for a gift in a wonderful package.