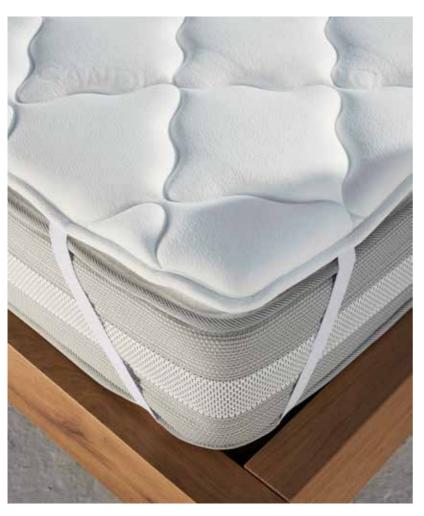

If there is one thing that can protect your mattress from daily wear and tear, but also help keep it clean for longer, this is a protector.

CANDIA gives you all the alternatives you need through different types of innovative protective coatings.

It is applied to your mattress with 4 retainers at the 4 corners. The dimension of the protective cover should be the same as the dimension of your mattress.