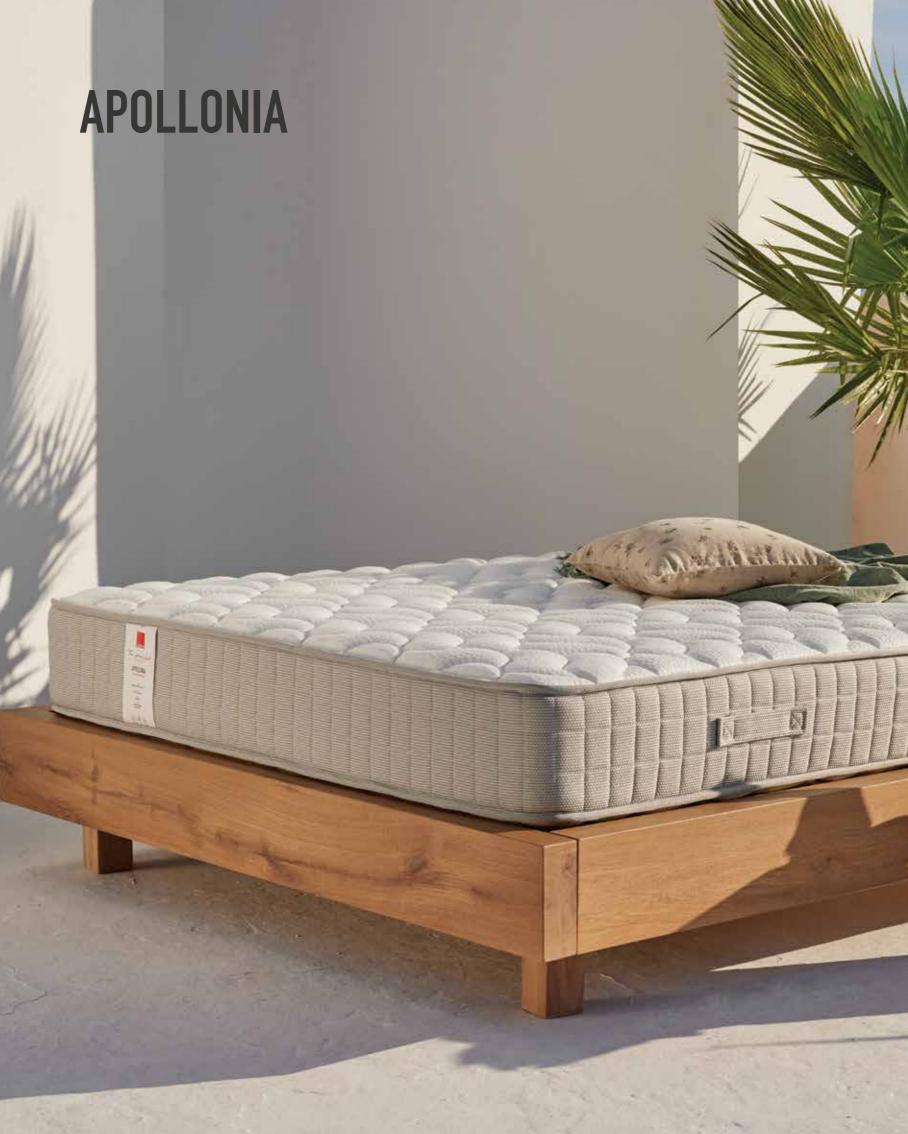

# The principal

### COLLECTION

In the various stages of sleep,
your body is still working to decongest you
from a busy day. The Principal
mattress line was created so that you wake up
really relaxed.

With bamboo fabric and recycled polyester, for optimal moisture regulation and protection against microorganisms. Bamboo is 4 times more absorbent than cotton and contains natural antibacterial ingredients, while offering a soft and cool feeling.

#### In 4 types:

Apollonia, Aktoriri, Acanthus or Assos, with different levels of support, depending on the type of springs and soft materials, so that they respond appropriately, depending on your body type.