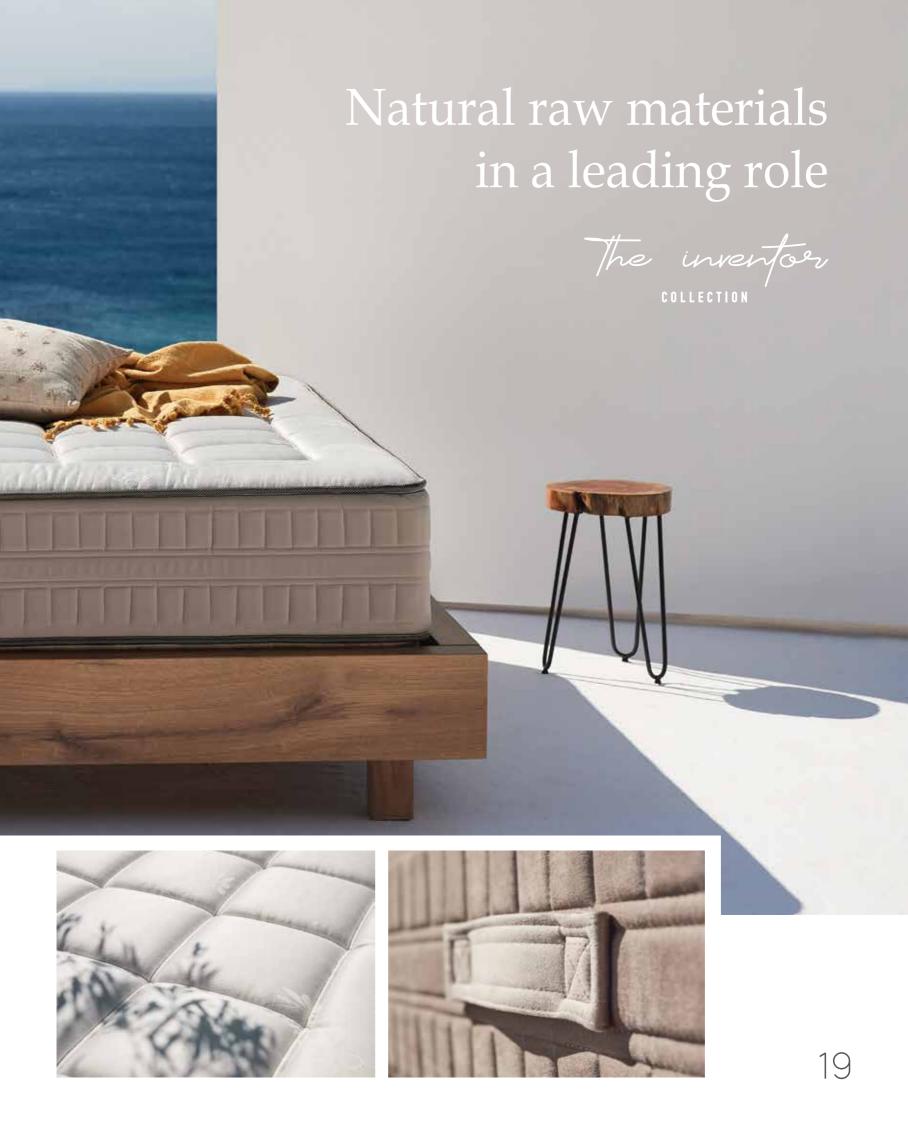

## COLLECTION

The version of mattress
that combines modern with
traditional materials.
Strong support from top quality
pocket springs,
coconut or horsehair filling,
before your body comes in contact
with the high quality viscose fabric
with olive oil for natural antibacterial
protection, an innovation of CANDIA.

Air circulates freely through the fibers and the mattress adapts to your body more easily.

The collection has 3 types: Kamares, Kydonia and Knossos.

Knossos is at the pinnacle of comfort. In the palace of rest and privacy, a mattress will meet even the highest expectations. In the AdvancedPlusSupport system of independent springs are added coconut fibers and natural horsehair. Horsehair offers natural elasticity to the mattress. The overall sensation is achieved by the integrated topper and an additional layer of ComfortMicroSprings. Relax and let your body travel ... somewhere in the Mediterranean.