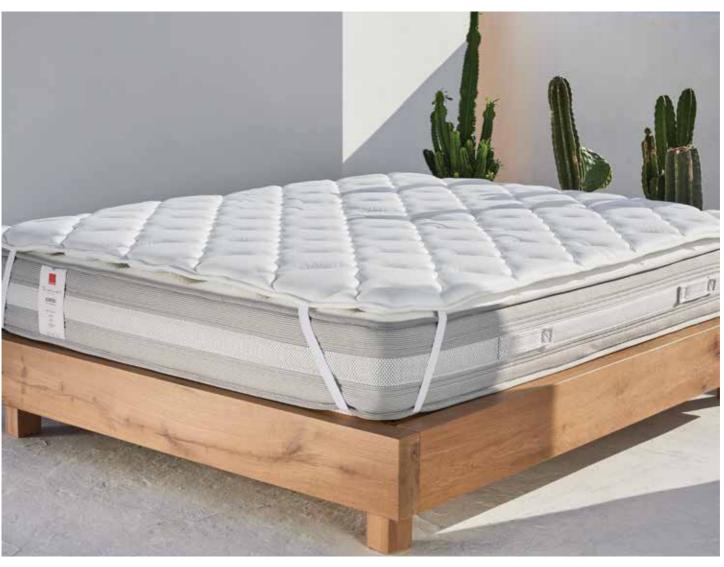

If there is one thing that can protect your mattress from daily wear and tear, but also help keep it clean for longer, this is a protector.

CANDIA gives you all the alternatives you need through different types of innovative protective coatings.

It is applied to your mattress with 4 retainers at the 4 corners. The dimension of the protective cover should be the same as the dimension of your mattress.