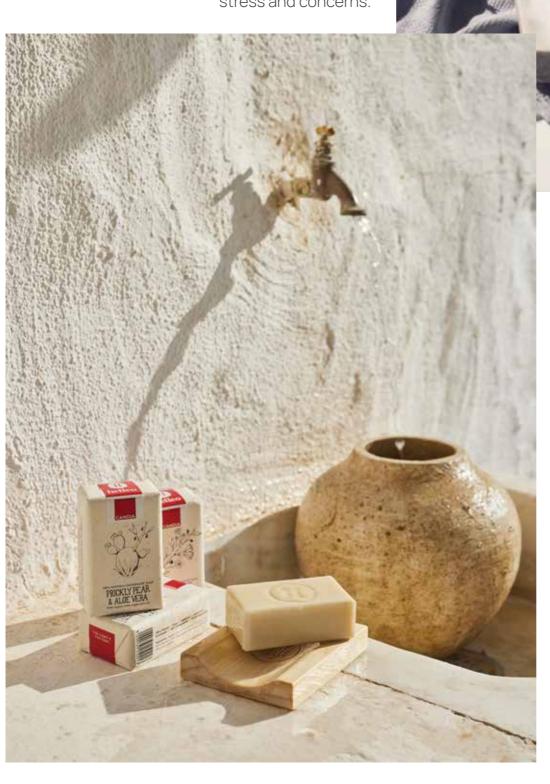

With ecological conscience and respect for the sacred olive tree, in an ecological laboratory in Crete, personal care products are made by hand with zero energy consumption from organic extra virgin olive oil and pure raw materials. Soap bars are ecological, 100% biodegradable and are produced in small batches. Suitable for all skin types on face, body and hair.